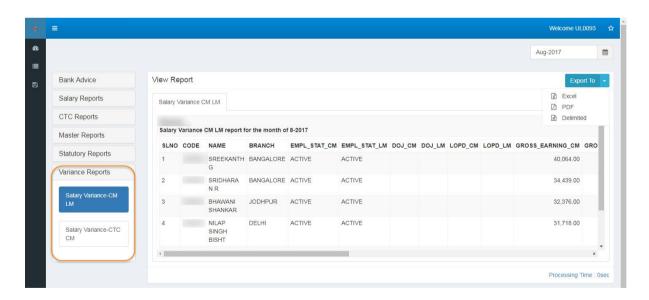

Page | 12 Confidential

**Figure 9: Statutory Reports section** 

- Under Variance Reports section user can view & download the following reports.
  - ✓ Salary Variance CM LM Report
  - ✓ Salary Variance CTC\_ CM Report

Figure 10: Variance Reports section

To download any report, follow below steps:

Example: Salary Variance CTC\_CM Report

Page | 13 Confidential

- 1. Click Salary Variance CTC CM Report link as shown in the below screenshot.
- 2. Select the **period** from the calendar & click **Enter** to view details for the selected period as shown below.