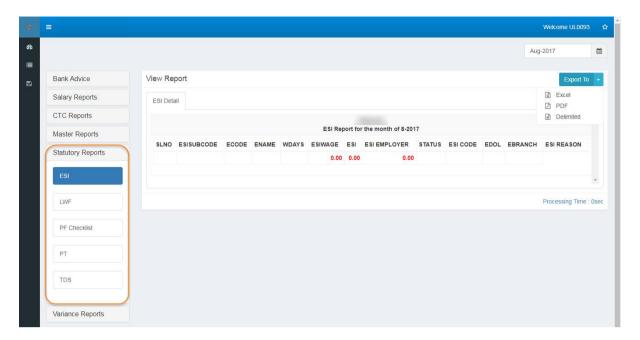

Page | 11 Confidential

Figure 8: Master Reports section

- Under **Statutory Reports** section user can view & download the following reports.
  - ✓ ESI Report
  - ✓ LWF Report
  - ✓ PF Checklist Report
  - ✓ PT Report
  - ✓ TDS Report