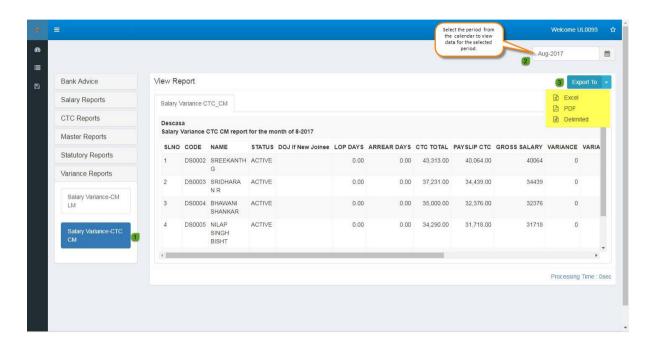

Figure 10: Variance Reports section

To download any report, follow below steps:

Example: Salary Variance CTC\_CM Report

Page | 13 Confidential

- 1. Click Salary Variance CTC CM Report link as shown in the below screenshot.
- 2. Select the **period** from the calendar & click **Enter** to view details for the selected period as shown below.

Figure 11: User Exports Report

3. Select the **Export To** type file format to export the report successfully.

Figure 12: Salary Variance CTC\_CM Report - Sample (Excel)

Page | 14 Confidential

Figure 13: Salary Variance CTC\_CM Report - Sample (Text)