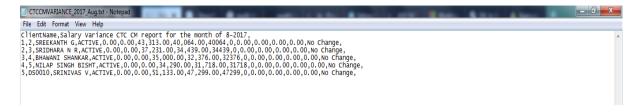

Figure 11: User Exports Report

3. Select the **Export To** type file format to export the report successfully.

Figure 12: Salary Variance CTC\_CM Report - Sample (Excel)

Page | 14 Confidential

Figure 13: Salary Variance CTC\_CM Report - Sample (Text)