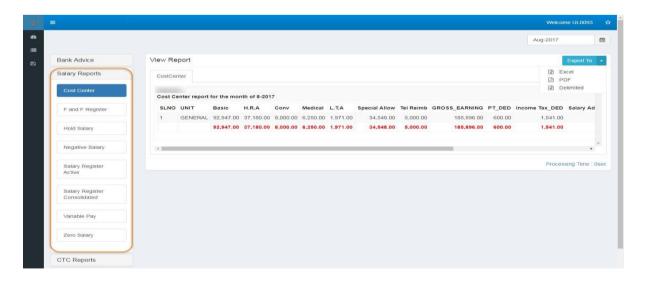

Powered By ASCENTHR

Page | 9 Confidential

**Figure 5: Bank Advice Section** 

- Under Salary Reports section user can view & download the following reports.
  - ✓ Cost Center Report
  - ✓ F and F Register Report
  - ✓ Hold Salary Report
  - ✓ Negative Salary Report
  - ✓ Salary Register Active Report
  - ✓ Salary Register Consolidated Report
  - ✓ Variable Pay Report
  - ✓ Zero Salary Report

**Figure 6: Salary Reports Section** 

Page | 10 Confidential

- Under CTC Reports section user can view & download the following reports.
  - ✓ CTC Checklist Report
  - ✓ CTC/FBP Eligibility Report

**Figure 7: CTC Reports section** 