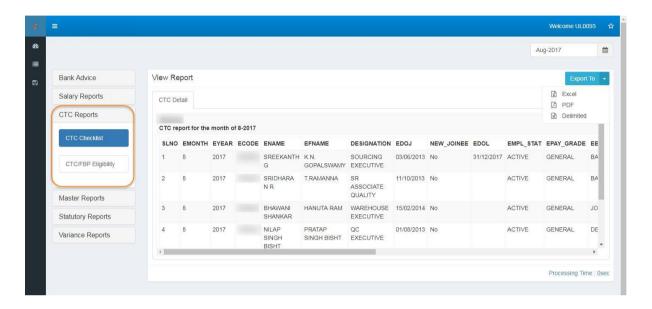

**Figure 6: Salary Reports Section** 

Page | 10 Confidential

- Under CTC Reports section user can view & download the following reports.
  - ✓ CTC Checklist Report
  - ✓ CTC/FBP Eligibility Report

**Figure 7: CTC Reports section** 