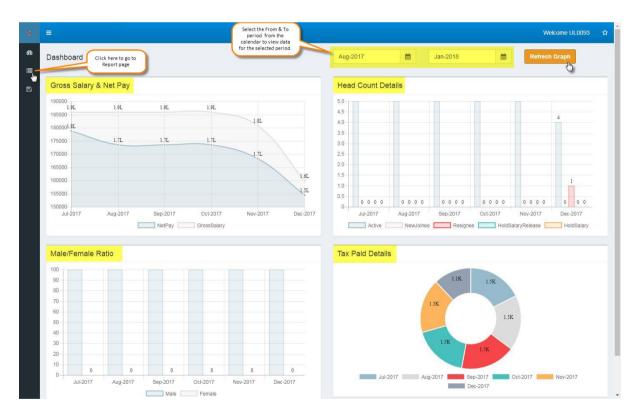

### **Dashboard**

• Post Login, user views **Dashboard** page as default with various sections as shown in the below screenshot.

Figure 3: User views Dashboard Page

- User views various **sections** on dashboard page such as:
  - ✓ Gross Salary & Net pay
  - ✓ Head Count Details

Page | 8 Confidential

- ✓ Male/Female Ratio
- √ Tax Paid Details
- Select the From & To period from the calendar & click Refresh Graph to view details for the selected period.
- Click **Report** menu, and will be navigated to '**Report'** page as shown in the screenshot below.