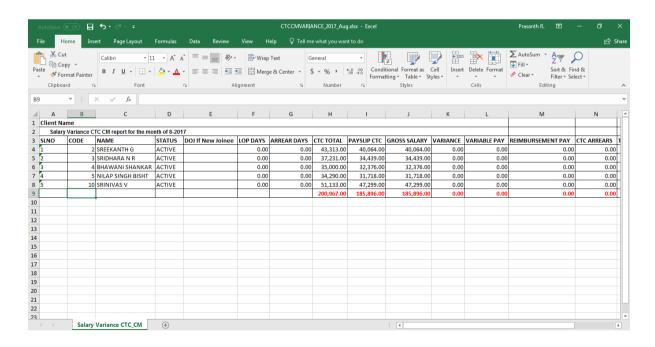

Figure 11: User Exports Report

3. Select the **Export To** type file format to export the report successfully.

Figure 12: Salary Variance CTC\_CM Report - Sample (Excel)

Page | 14 Confidential

Figure 13: Salary Variance CTC\_CM Report - Sample (Text)