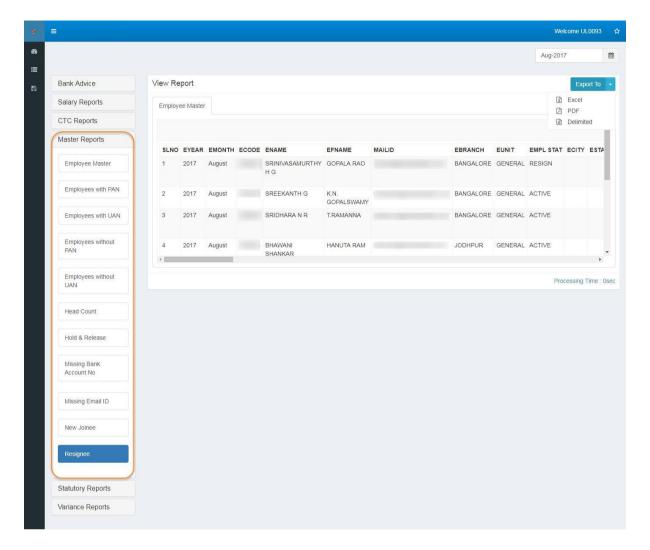

- Under Master Reports section user can view & download the following reports.
  - ✓ Employee Master Report
  - ✓ Employees with PAN Report
  - ✓ Employees with UAN Report
  - ✓ Employees without PAN Report
  - ✓ Employees without UAN Report
  - ✓ Head Count Report
  - ✓ Hold & Release Report
  - ✓ Missing Account No Report
  - ✓ Missing Email ID Report
  - ✓ New Joinee Report
  - ✓ Resignee Report

Page | 11 Confidential

Figure 8: Master Reports section

- Under **Statutory Reports** section user can view & download the following reports.
  - ✓ ESI Report
  - ✓ LWF Report
  - ✓ PF Checklist Report
  - ✓ PT Report
  - ✓ TDS Report