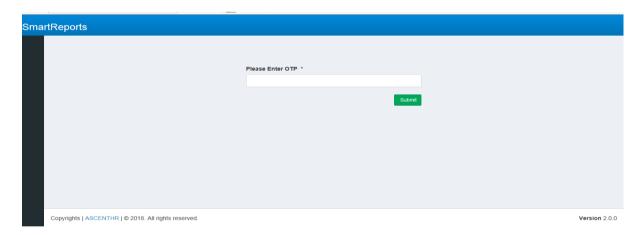

Figure 1: User Clicks Smart Reports link

3. Type the OTP sent to the registered email id

Figure 2: User Enters the OTP

4. Click **Submit**, to be navigated to Dashboard Page as shown below.

Page | 7 Confidential