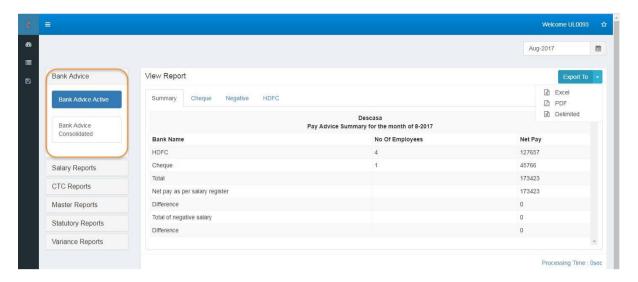

### **Report**

Figure 4: User Views Reports page

- In **Report** page, user can view the reports related to following sections.
  - ✓ Bank Advice
  - ✓ Salary Reports
  - ✓ CTC Reports
  - ✓ Master Reports
  - ✓ Statutory Reports
  - ✓ Variance Reports
- Under Bank Advice section user can view & download the following reports.
  - ✓ Bank Advice Active Report
  - ✓ Bank Advice Consolidated Report

Powered By ASCENTHR

Page | 9 Confidential

**Figure 5: Bank Advice Section** 

- Under Salary Reports section user can view & download the following reports.
  - ✓ Cost Center Report
  - ✓ F and F Register Report
  - ✓ Hold Salary Report
  - ✓ Negative Salary Report
  - ✓ Salary Register Active Report
  - ✓ Salary Register Consolidated Report
  - ✓ Variable Pay Report
  - ✓ Zero Salary Report