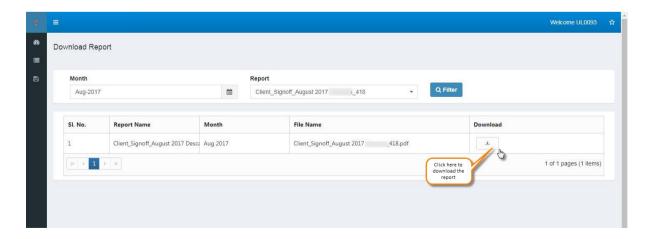

### To download any report from download report section, follow below steps:

- 1. Select the **period** from the calendar.
- Select the report that user want to download from Report dropdown options & click Filter.

Click 'Download' to download the report successfully.

Page | 15 Confidential