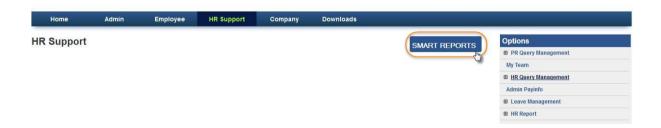

### **Login to the Smart Reports (With OTP)**

In order to access smart report, follow these steps:

- 1. Login into PowerHR site.
- 2. Navigate to **HR Support** page and click the **Smart Reports** link.

Figure 1: User Clicks Smart Reports link

3. Type the OTP sent to the registered email id

Figure 2: User Enters the OTP

4. Click **Submit**, to be navigated to Dashboard Page as shown below.

Page | 7 Confidential