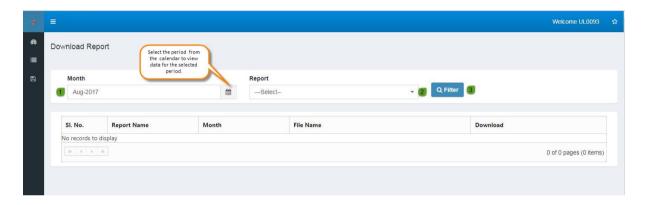

 Click Download menu, and will be navigated to 'Download Report' page as shown in the screenshot below.

### To download any report from download report section, follow below steps:

- 1. Select the **period** from the calendar.
- Select the report that user want to download from Report dropdown options & click Filter.